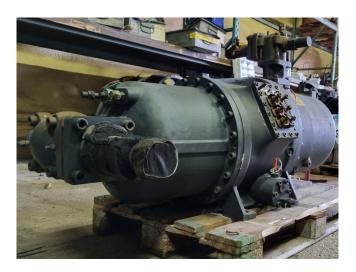

## **Specifications**

| Brand            | Hanbell          |
|------------------|------------------|
| Туре             | RC16             |
| Refrigerant      | Freon            |
| Capacity Control | /                |
| Sight Glass      | 1                |
| Solenoid Valve   | /                |
| m3 / h           | 407              |
| Remarks          | Y.o.b. 2006      |
| Weight in kg.    | 760              |
| Sizes            | 1600x900x1020 mm |
|                  | (LxWxH)          |
| Stock            | 1                |
|                  |                  |

#### **Used Hanbell RC16**

Used Hanbell RC16 semi-hermetic screw compressor on Freon with a sight glass. The compressor has a displacement of 407 m³/h.
\*Why choose for HOSBV? Were not only the largest used refrigeration specialist in Europe, but also, we solely deliver our orders after performing an extensive test and an industrial cleaning. If requested we are happy to arrange your logistics.