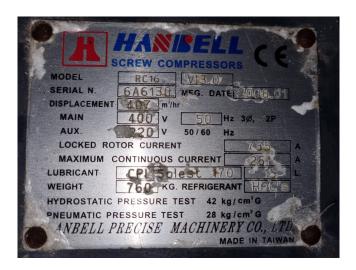

## **Specifications**

| Brand            | Hanbell          |
|------------------|------------------|
| Туре             | RC16             |
| Refrigerant      | Freon            |
| Capacity Control | /                |
| Sight Glass      | 1                |
| Solenoid Valve   | /                |
| m3 / h           | 407              |
| Remarks          | Y.o.b. 2006      |
| Weight in kg.    | 760              |
| Sizes            | 1600x900x1020 mm |
|                  | (LxWxH)          |
| Stock            | 1                |
|                  |                  |

#### **Used Hanbell RC16**

Used Hanbell RC16 semi-hermetic screw compressor on Freon with a sight glass. The compressor has a displacement of 407 m³/h.
\*Why choose for HOSBV? Were not only the largest used refrigeration specialist in Europe, but also, we solely deliver our orders after performing an extensive test and an industrial cleaning. If requested we are happy to arrange your logistics.