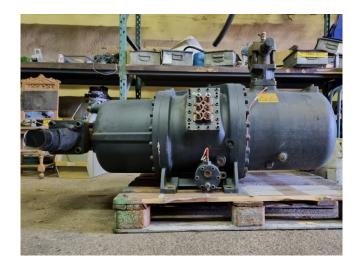

#### **Used Hanbell RC16**

Used Hanbell RC16 semi-hermetic screw compressor on Freon with a sight glass. The compressor has a displacement of 407 m³/h.
\*Why choose for HOSBV? Were not only the largest used refrigeration specialist in Europe, but also, we solely deliver our orders after performing an extensive test and an industrial cleaning. If requested we are happy to arrange your logistics.