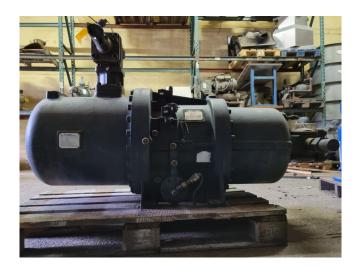

#### **Used Hanbell RC16**

Used Hanbell RC16 semi-hermetic screw compressor on Freon with a sight glass. The compressor has a displacement of 407 m³/h.
\*Why choose for HOSBV? Were not only the largest used refrigeration specialist in Europe, but also, we solely deliver our orders after performing an extensive test and an industrial cleaning. If requested we are happy to arrange your logistics.