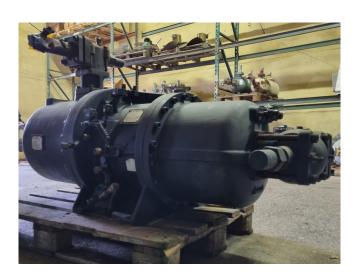

## **Specifications**

| Brand            | Hanbell          |
|------------------|------------------|
| Туре             | RC16             |
| Refrigerant      | Freon            |
| Capacity Control | /                |
| Sight Glass      | 1                |
| Solenoid Valve   | /                |
| m3 / h           | 407              |
| Remarks          | Y.o.b. 2006      |
| Weight in kg.    | 760              |
| Sizes            | 1600x900x1020 mm |
|                  | (LxWxH)          |
| Stock            | 1                |
|                  |                  |

#### **Used Hanbell RC16**

Used Hanbell RC16 semi-hermetic screw compressor on Freon with a sight glass. The compressor has a displacement of 407 m³/h.
\*Why choose for HOSBV? Were not only the largest used refrigeration specialist in Europe, but also, we solely deliver our orders after performing an extensive test and an industrial cleaning. If requested we are happy to arrange your logistics.