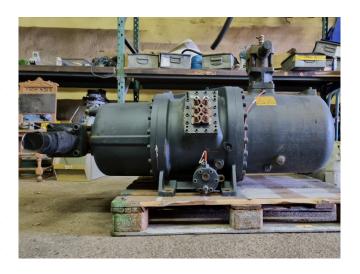

#### **Used Hanbell RC16**

Used Hanbell RC16 semi-hermetic screw compressor on Freon with a sight glass. The compressor has a displacement of 407 m³/h.
\*Why choose for HOSBV? Were not only the largest used refrigeration specialist in Europe, but also, we solely deliver our orders after performing an extensive test and an industrial cleaning. If requested we are happy to arrange your logistics.